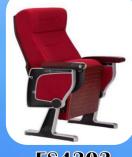

#### Model NO.ES4203

• FABRIC: selected high quality linen and velvet with anti-static, anti-pilling and flame retardant tested, the colors of fabric are optional

#### • Total heght:920mm

• BACKREST:

Shape of back spongecold-molded polyurethane with high density sponge Dimension :(L)650±10mm\*(W)450\*(T)120mm(the maximum thickness) Density of sponge:45 to 60KG per cubic meter Inner cover of backrest:plywood

**Outer cover of backrest:selected hardwood which is shaped by mold, 20mm thickness, Eco paint coating surface treatment** 

#### • SEAT:

Sponge cushion:cold-molded polyurethane Density of sponge: 50 to 60KG per cubic meter. Seat sponge dimension:(L)470\*(W)450\*(T)170mm Outer cover of seat:hardwood with eco paint coating,20mm thickness

• ARMREST&CHAIR LEG Armrest surface material:PU leather Armrest height:630mm Chair leg:die casting aluminum, paint coating surface treatment.fabric side

• FABRIC: selected high quality linen and velvet with anti-static, anti-pilling and flame retardant tested, the colors of fabric are optional