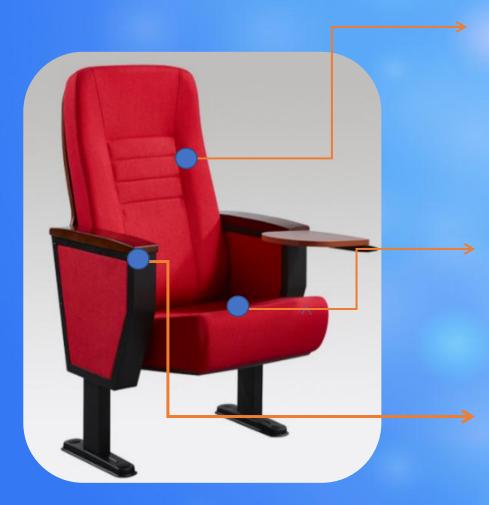

#### • BACKREST:

Shape of back spongecold-molded polyurethane with high density sponge Dimension :(L)710±10mm\*(W)500\*(T)120mm Density of sponge:40 to 55KG per cubic meter

#### • SEAT:

Sponge cushion:cold-molded polyurethane Density of sponge: 40 to 55KG per cubic meter. Seat sponge dimension:(L)500\*(W)450\*(T)100mm(the maximum thickness) Outer cover of seat:hardwood,(L)445\*(W)425\*(T)13mm

#### ARMREST&CHAIR LEG

armrest material:solid wood,thickness 70mm, paint coating surface treatment. Armrest height:650mm

#### Model NO.ES4203

• FABRIC: selected high quality linen and velvet with anti-static, anti-pilling and flame retardant tested, the colors of fabric are optional