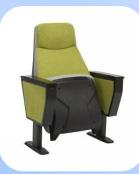

#### • Total heght:1000mm

• BACKREST:

Shape of back spongecold-molded polyurethane with high density sponge Dimension :(L)690\*(W)460\*(T)150mm(the maximum thickness) Density of sponge:40 to 55KG per cubic meter Inner cover of backrest:plywood

**Outer cover of backrest:Use plywood which is shaped by mold, Eco paint coating surface treatment, Dimension (L)770mm\*(W)520mm\*(T)20mm** 

#### • SEAT:

Sponge cushion:cold-molded polyurethane Density of sponge: 40 to 55KG per cubic meter. Seat sponge dimension:(L)470\*(W)440\*(T)140mm(the maximum thickness) Outer cover of seat:plywood with Eco paint coating ,(L)445\*(W)425\*(T)13mm

#### ARMREST&CHAIR LEG

Armrest material:solid wood,thickness 25mm, paint coating surface treatment. Armrest height:640mm

**Chair leg:** selected hot-rolled steel plate, thickness **2.0mm** stamping and **welding.** phosphating and powder coating surface treatment.fabric side

• FABRIC: selected high quality linen and velvet with anti-static, anti-pilling, flame retardant tested, the colors of fabric are optional

#### • Total heght:1000mm