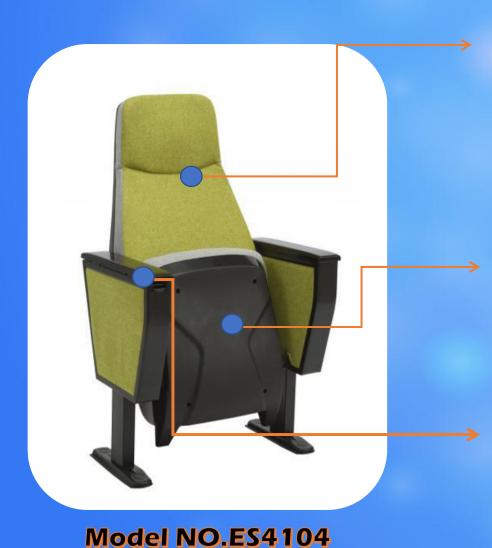

#### • BACKREST:

Shape of back spongecold-molded polyurethane with high density sponge Dimension of back sponge:(L)650\*(W)450\*(T)80mm Density of foam:35 to 45KG per cubic meter Inner cover of backrest:plywood

Outer cover of backrest:ABS, Dimension (L)740mm\*(W)430mm\*(T)3mm

#### • SEAT:

Sponge cushion:cold-molded polyurethane Density of sponge: 35 to 45KG per cubic meter. Seat sponge dimension:(L)450\*(W)450\*(T)90mm Outer cover of seat:ABS

#### • ARMREST&CHAIR LEG

Armrest material:solid wood,thickness 25mm, paint coating surface treatment. Armrest height:620mm

**Chair leg: selected hot-rolled steel plate, thickness 1.6mm stamping and welding. phosphating and powder coating surface treatment. Fabric side** 

• FABRIC: selected high quality linen and velvet with anti-static, anti-pilling , flame retardant tested, the colors of fabric are optional

#### • Total heght:980mm

• BACKREST:

Shape of back spongecold-molded polyurethane with high density sponge Dimension :(L)730\*(W)460\*(T)110mm(the maximum thickness) Density of sponge:35to 45KG per cubic meter Inner cover of backrest:plywood