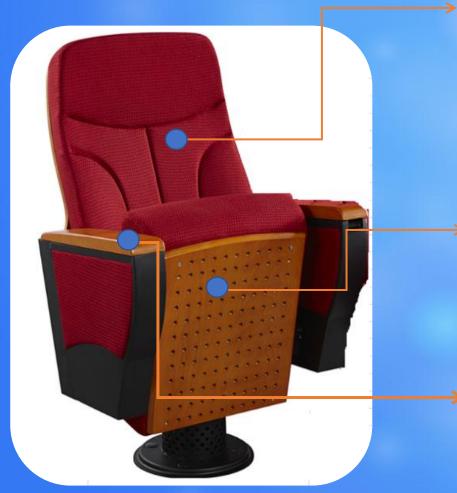

#### • Total heght:1050mm

• BACKREST:

Shape of back spongecold-molded polyurethane with high density sponge Dimension of back sponge:(L)650\*(W)450\*(T)120mm Density of foam:40 to 55KG per cubic meter Inner cover of backrest:plywood

**Outer cover of backrest:Use plywood which is shaped by mold, Eco paint coating surface treatment, Dimension (L)770mm\*(W)520mm\*(T)20mm** 

• SEAT:

Sponge cushion:cold-molded polyurethane Density of sponge: 40 to 55KG per cubic meter. Seat sponge dimension:(L)450\*(W)450\*(T)150mm Outer cover of seat:plywood with Eco paint coating ,(L)445\*(W)425\*(T)13mm

#### • ARMREST&CHAIR LEG

Armrest material:solid wood,thickness 25mm, paint coating surface treatment. Armrest height:620mm

**Chair leg:** selected hot-rolled steel plate, thickness 1.6mm stamping and welding. phosphating and powder coating surface treatment. Fabric side

• FABRIC: selected high quality linen and velvet with anti-static, anti-pilling, flame retardant tested, the colors of fabric are optional

#### • Total heght:1000mm

• BACKREST:

Shape of back spongecold-molded polyurethane with high density sponge Dimension :(L)690\*(W)460\*(T)150mm(the maximum thickness) Density of sponge:40 to 55KG per cubic meter Inner cover of backrest:plywood

**Outer cover of backrest:Use plywood which is shaped by mold, Eco paint coating surface treatment, Dimension (L)770mm\*(W)520mm\*(T)20mm** 

#### • SEAT:

Sponge cushion:cold-molded polyurethane Density of sponge: 40 to 55KG per cubic meter. Seat sponge dimension:(L)470\*(W)440\*(T)140mm(the maximum thickness) Outer cover of seat:plywood with Eco paint coating ,(L)445\*(W)425\*(T)13mm

#### ARMREST&CHAIR LEG

Armrest material:solid wood,thickness 25mm, paint coating surface treatment. Armrest height:640mm

**Chair leg:** selected hot-rolled steel plate, thickness **2.0mm** stamping and **welding.** phosphating and powder coating surface treatment.fabric side