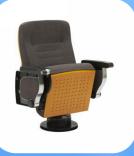

#### • Total heght:980mm

• BACKREST:

Shape of back spongecold-molded polyurethane with high density sponge Dimension :(L)730\*(W)460\*(T)110mm(the maximum thickness) Density of sponge:35to 45KG per cubic meter Inner cover of backrest:plywood

Outer cover of backrest:ABS, Dimension (L)740mm\*(W)430mm\*(T)3mm

#### • SEAT:

Sponge cushion:cold-molded polyurethane Density of sponge: 35 to 45KG per cubic meter. Seat sponge dimension:(L)480\*(W)460\*(T)170mm(the maximum thickness) Outer cover of seat:ABS ,(L)500\*(W)425\*(T)3mm

#### ARMREST&CHAIR LEG

Armrest material:solid wood,thickness 25mm, paint coating surface treatment. Armrest height:620mm

Chair leg: selected hot-rolled steel plate, thickness 1.6mm stamping and welding. phosphating and powder coating surface treatment. Fabric side

• FABRIC: selected high quality linen and velvet with anti-static, anti-pilling , flame retardant tested, the colors of fabric are optional