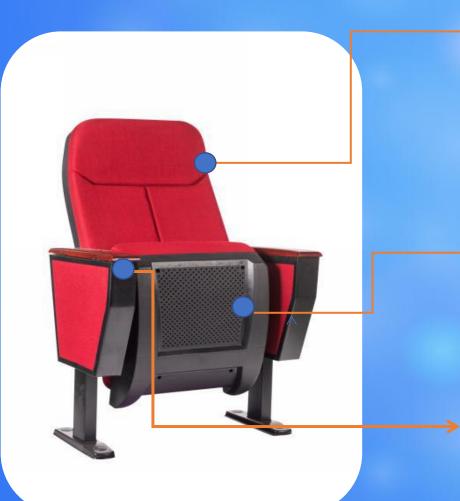

#### • Total heght:1050mm

• BACKREST:

Shape of back spongecold-molded polyurethane with high density sponge Dimension of back sponge:(L)650\*(W)450\*(T)120mm Density of foam:40 to 55KG per cubic meter Inner cover of backrest:plywood

**Outer cover of backrest:Use plywood which is shaped by mold, Eco paint coating surface treatment, Dimension (L)770mm\*(W)520mm\*(T)20mm** 

• SEAT:

Sponge cushion:cold-molded polyurethane Density of sponge: 40 to 55KG per cubic meter. Seat sponge dimension:(L)450\*(W)450\*(T)150mm Outer cover of seat:plywood with Eco paint coating ,(L)445\*(W)425\*(T)13mm

#### • ARMREST&CHAIR LEG

Armrest material:solid wood,thickness 25mm, paint coating surface treatment. Armrest height:620mm

**Chair leg:** selected hot-rolled steel plate, thickness 1.6mm stamping and welding. phosphating and powder coating surface treatment. Fabric side

• FABRIC: selected high quality linen and velvet with anti-static, anti-pilling, flame retardant tested, the colors of fabric are optional

#### • Total heght:1000mm

• BACKREST:

Shape of back spongecold-molded polyurethane with high density sponge Dimension :(L)690\*(W)460\*(T)150mm(the maximum thickness) Density of sponge:40 to 55KG per cubic meter Inner cover of backrest:plywood

**Outer cover of backrest:Use plywood which is shaped by mold, Eco paint coating surface treatment, Dimension (L)770mm\*(W)520mm\*(T)20mm** 

#### • SEAT:

Sponge cushion:cold-molded polyurethane Density of sponge: 40 to 55KG per cubic meter. Seat sponge dimension:(L)470\*(W)440\*(T)140mm(the maximum thickness) Outer cover of seat:plywood with Eco paint coating ,(L)445\*(W)425\*(T)13mm

#### ARMREST&CHAIR LEG

Armrest material:solid wood,thickness 25mm, paint coating surface treatment. Armrest height:640mm

**Chair leg:** selected hot-rolled steel plate, thickness **2.0mm** stamping and **welding.** phosphating and powder coating surface treatment.fabric side