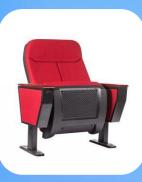

## **Plastic range:**

**Wood range:** 

ES4100

**ES4200** 

**ES4300** 

**ES4201** 

**ES4301** 

ES4103

ES4203

ES4303

ES4104

ES4206

**ES4304** 

• BACKREST:

Shape of back sponge cold-molded polyurethane with high density sponge Dimension of back sponge:(L)660\*(W)475\*(T)90mm Density of foam:35 to 45KG per cubic meter Inner cover of backrest:plywood

Outer cover of backrest:ABS, Dimension (L)740mm\*(W)430mm\*(T)3mm

#### • SEAT:

Sponge cushion:cold-molded polyurethane Density of sponge: 35 to 45KG per cubic meter. Seat sponge dimension:(L)460\*(W)440\*(T)90mm Outer cover of seat:ABS

#### • ARMREST&CHAIR LEG

Armrest material:solid wood,thickness 25mm, paint coating surface treatment. Armrest height:620mm

**Chair leg: selected hot-rolled steel plate, thickness 1.6mm stamping and welding. phosphating and powder coating surface treatment. Fabric side** 

• FABRIC: selected high quality linen and velvet with anti-static, anti-pilling, flame retardant tested, the colors of fabric are optional

#### • Total heght:980mm