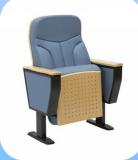

#### • Total heght:1050mm

• BACKREST:

Shape of back spongecold-molded polyurethane with high density sponge Dimension of back sponge:(L)650\*(W)450\*(T)120mm Density of foam:40 to 55KG per cubic meter Inner cover of backrest:plywood

**Outer cover of backrest:Use plywood which is shaped by mold, Eco paint coating surface treatment, Dimension (L)770mm\*(W)520mm\*(T)20mm** 

• SEAT:

Sponge cushion:cold-molded polyurethane Density of sponge: 40 to 55KG per cubic meter. Seat sponge dimension:(L)450\*(W)450\*(T)150mm Outer cover of seat:plywood with Eco paint coating ,(L)445\*(W)425\*(T)13mm

#### • ARMREST&CHAIR LEG

Armrest material:solid wood,thickness 25mm, paint coating surface treatment. Armrest height:620mm

**Chair leg:** selected hot-rolled steel plate, thickness 1.6mm stamping and welding. phosphating and powder coating surface treatment. Fabric side

• FABRIC: selected high quality linen and velvet with anti-static, anti-pilling, flame retardant tested, the colors of fabric are optional