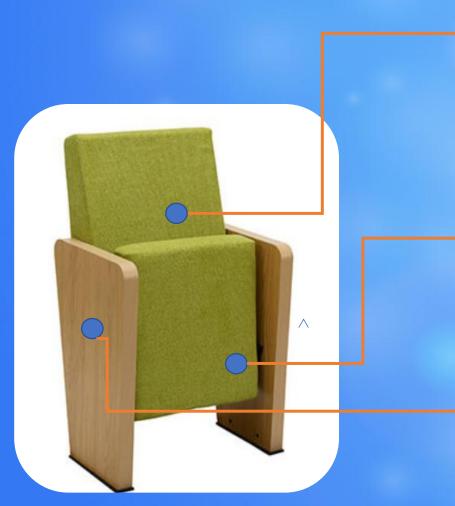

#### • BACKREST:

Shape of back spongecold-molded polyurethane with high density sponge Dimension :(L)710±10mm\*(W)500\*(T)120mm Density of sponge:40 to 55KG per cubic meter

#### • SEAT:

Sponge cushion:cold-molded polyurethane Density of sponge: 40 to 55KG per cubic meter. Seat sponge dimension:(L)500\*(W)450\*(T)100mm(the maximum thickness) Outer cover of seat:hardwood,(L)445\*(W)425\*(T)13mm

#### ARMREST&CHAIR LEG

armrest material:solid wood,thickness 70mm, paint coating surface treatment. Armrest height:650mm

#### Model NO.ES4203

• FABRIC: selected high quality linen and velvet with anti-static, anti-pilling and flame retardant tested, the colors of fabric are optional