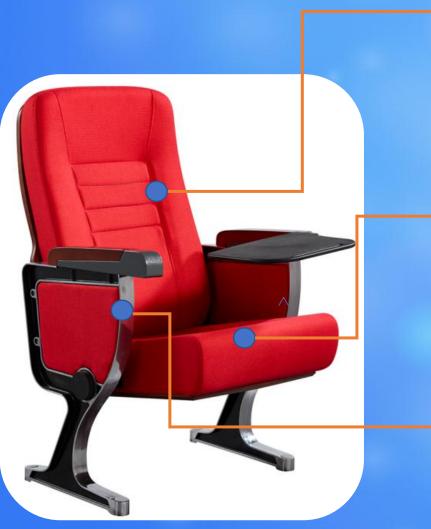

#### • Total heght:920mm

• BACKREST:

Shape of back spongecold-molded polyurethane with high density sponge Dimension :(L)650±10mm\*(W)450\*(T)120mm(the maximum thickness) Density of sponge:45 to 60KG per cubic meter Inner cover of backrest:plywood

**Outer cover of backrest:selected hardwood which is shaped by mold, 20mm thickness, Eco paint coating surface treatment** 

#### • SEAT:

Sponge cushion:cold-molded polyurethane Density of sponge: 50 to 60KG per cubic meter. Seat sponge dimension:(L)470\*(W)450\*(T)170mm Outer cover of seat:hardwood with eco paint coating,20mm thickness

• ARMREST&CHAIR LEG Armrest surface material:PU leather Armrest height:630mm Chair leg:die casting aluminum, paint coating surface treatment.fabric side

• FABRIC: selected high quality linen and velvet with anti-static, anti-pilling and flame retardant tested, the colors of fabric are optional