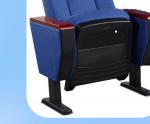

#### • BACKREST:

Shape of back spongecold-molded polyurethane with high density sponge Dimension of back sponge:(L)650\*(W)450\*(T)80mm Density of foam:35 to 45KG per cubic meter Inner cover of backrest:plywood

Outer cover of backrest:ABS, Dimension (L)740mm\*(W)430mm\*(T)3mm

#### • SEAT:

Sponge cushion:cold-molded polyurethane Density of sponge: 35 to 45KG per cubic meter. Seat sponge dimension:(L)450\*(W)450\*(T)90mm Outer cover of seat:ABS

#### • ARMREST&CHAIR LEG

Armrest material:solid wood,thickness 25mm, paint coating surface treatment. Armrest height:620mm

**Chair leg: selected hot-rolled steel plate, thickness 1.6mm stamping and welding. phosphating and powder coating surface treatment. Fabric side** 

• FABRIC: selected high quality linen and velvet with anti-static, anti-pilling , flame retardant tested, the colors of fabric are optional

#### • Total heght:980mm

• BACKREST:

Shape of back spongecold-molded polyurethane with high density sponge Dimension :(L)730\*(W)460\*(T)110mm(the maximum thickness) Density of sponge:35to 45KG per cubic meter Inner cover of backrest:plywood