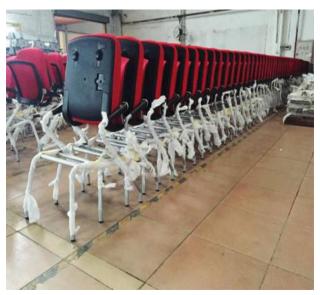

\*(T)120mm(the maximum thickness) Density of sponge:45 to 60KG per cubic meter Inner cover of backrest:plywood

**Outer cover of backrest:selected hardwood which is shaped by mold, 20mm thickness, Eco paint coating surface treatment** 

#### • SEAT:

Sponge cushion:cold-molded polyurethane Density of sponge: 50 to 60KG per cubic meter. Seat sponge dimension:(L)470\*(W)450\*(T)170mm Outer cover of seat:hardwood with eco paint coating,20mm thickness

• ARMREST&CHAIR LEG Armrest surface material:PU leather Armrest height:620mm Chair leg:die casting aluminum, paint coating surface treatment.fabric side

• FABRIC: selected high quality linen and velvet with anti-static, anti-pilling and flame retardant tested, the colors of fabric are optional

#### Total heght:1020mm



## Production















### **Customize Fabric, wood and writing tablet....**



fabric

wood

writing tablet

### case study



case study



### For more information, please contact us.....



Add.:NO.85 Jiurui Avenue, Xunyang District, Jiujiangcity, Jiangxi, 332000



Contact:Mr.Allen Wu(General Manager)



Phone/WhatsApp: 0086 189 7915 0811



Email:allen@echo-sports.com

# c o m t a c t