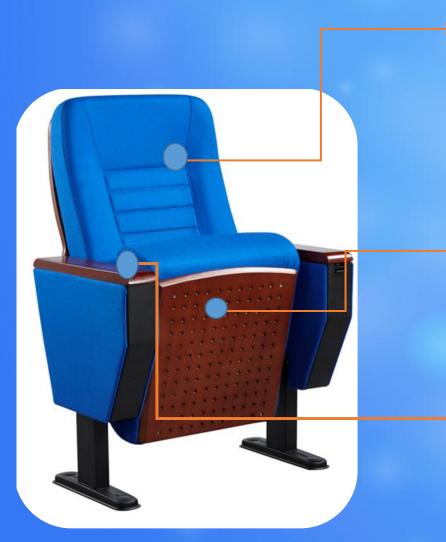

#### • Total heght:920mm

• BACKREST:

Shape of back spongecold-molded polyurethane with high density sponge Dimension :(L)650±10mm\*(W)450\*(T)120mm(the maximum thickness) Density of sponge:45 to 60KG per cubic meter Inner cover of backrest:plywood

**Outer cover of backrest:selected hardwood which is shaped by mold, 20mm thickness, Eco paint coating surface treatment** 

#### • SEAT:

Sponge cushion:cold-molded polyurethane Density of sponge: 50 to 60KG per cubic meter. Seat sponge dimension:(L)470\*(W)450\*(T)170mm Outer cover of seat:hardwood with eco paint coating,20mm thickness

• ARMREST&CHAIR LEG Armrest surface material:PU leather Armrest height:630mm Chair leg:die casting aluminum, paint coating surface treatment.fabric side

• FABRIC: selected high quality linen and velvet with anti-static, anti-pilling and flame retardant tested, the colors of fabric are optional