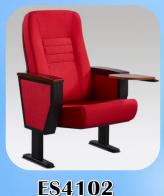

#### Model NO.ES4203

• FABRIC: selected high quality linen and velvet with anti-static, anti-pilling and flame retardant tested, the colors of fabric are optional

#### • Total heght:920mm

• BACKREST:

Shape of back spongecold-molded polyurethane with high density sponge Dimension :(L)650±10mm\*(W)450\*(T)120mm(the maximum thickness) Density of sponge:45 to 60KG per cubic meter Inner cover of backrest:plywood

**Outer cover of backrest:selected hardwood which is shaped by mold, 20mm thickness, Eco paint coating surface treatment** 

#### • SEAT:

Sponge cushion:cold-molded polyurethane Density of sponge: 50 to 60KG per cubic meter. Seat sponge dimension:(L)470\*(W)450\*(T)170mm Outer cover of seat:hardwood with eco paint coating,20mm thickness

• ARMREST&CHAIR LEG Armrest surface material:PU leather Armrest height:630mm Chair leg:die casting aluminum, paint coating surface treatment.fabric side

• FABRIC: selected high quality linen and velvet with anti-static, anti-pilling and flame retardant tested, the colors of fabric are optional