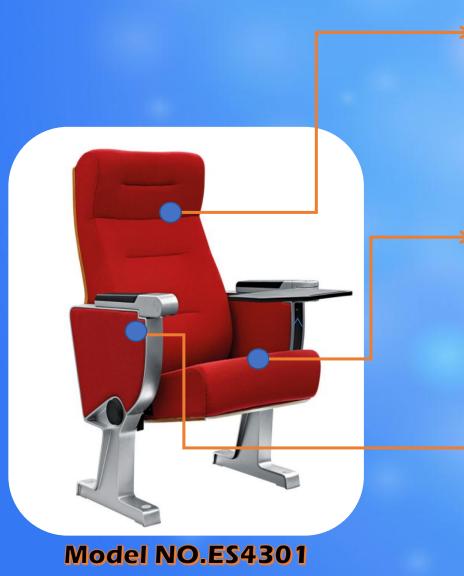

#### • Total heght:1020mm

• BACKREST:

Shape of back spongecold-molded polyurethane with high density sponge Dimension :(L)680±10mm\*(W)450\*(T)120mm(the maximum thickness) Density of sponge:45 to 60KG per cubic meter Inner cover of backrest:plywood

**Outer cover of backrest:selected hardwood which is shaped by mold, 20mm thickness, Eco paint coating surface treatment** 

#### • SEAT:

Sponge cushion:cold-molded polyurethane Density of sponge: 50 to 60KG per cubic meter. Seat sponge dimension:(L)470\*(W)450\*(T)170mm Outer cover of seat:hardwood with eco paint coating,20mm thickness

• ARMREST&CHAIR LEG Armrest surface material:PU leather Armrest height:620mm Chair leg:die casting aluminum, paint coating surface treatment.fabric side

• FABRIC: selected high quality linen and velvet with anti-static, anti-pilling and flame retardant tested, the colors of fabric are optional

#### Total heght:1020mm