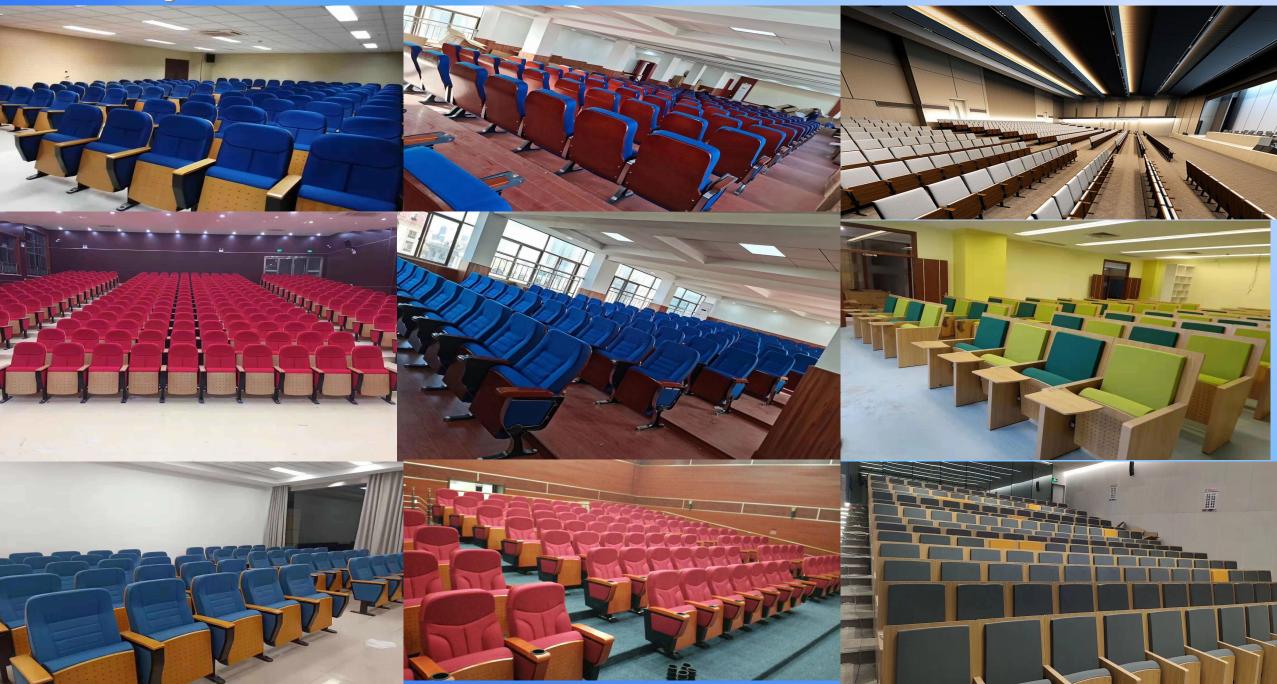

er of backrest:selected hardwood which is shaped by mold, 20mm thickness, Eco paint coating surface treatment** 

#### • SEAT:

Sponge cushion:cold-molded polyurethane Density of sponge: 50 to 60KG per cubic meter. Seat sponge dimension:(L)470\*(W)450\*(T)170mm Outer cover of seat:hardwood with eco paint coating,20mm thickness

• ARMREST&CHAIR LEG Armrest surface material:PU leather Armrest height:620mm Chair leg:die casting aluminum, paint coating surface treatment.fabric side

• FABRIC: selected high quality linen and velvet with anti-static, anti-pilling and flame retardant tested, the colors of fabric are optional

#### Total heght:1020mm



## Production















### **Customize Fabric, wood and writing tablet....**



fabric

wood

writing tablet

### case study



case study



### For more information, please contact us.....



Add.:NO.85 Jiurui Avenue, Xunyang District, Jiujiangcity, Jiangxi, 332000



Contact:Mr.Allen Wu(General Manager)



Phone/WhatsApp: 0086 189 7915 0811



Email:allen@echo-sports.com

# c o m t a c t