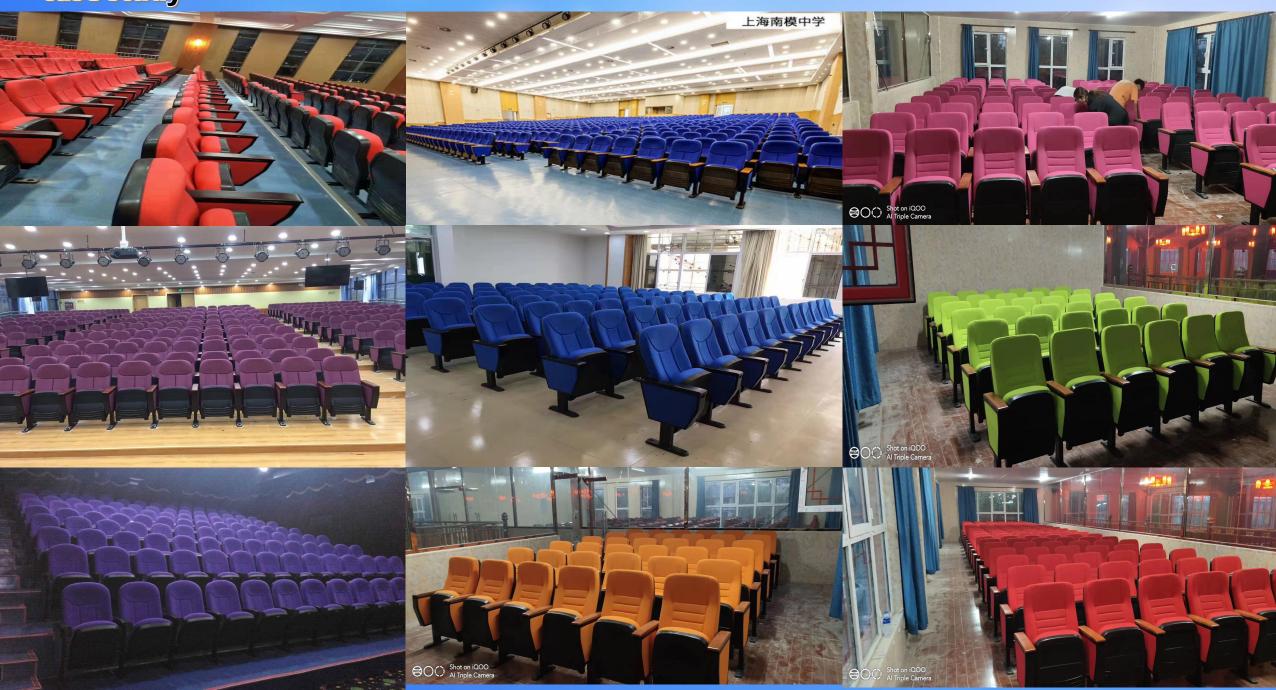

d

**Outer cover of backrest:selected hardwood which is shaped by mold, 20mm thickness, Eco paint coating surface treatment** 

#### • SEAT:

Sponge cushion:cold-molded polyurethane Density of sponge: 50 to 60KG per cubic meter. Seat sponge dimension:(L)470\*(W)450\*(T)170mm Outer cover of seat:hardwood with eco paint coating,20mm thickness

• ARMREST&CHAIR LEG Armrest surface material:PU leather Armrest height:620mm Chair leg:die casting aluminum, paint coating surface treatment.fabric side

• FABRIC: selected high quality linen and velvet with anti-static, anti-pilling and flame retardant tested, the colors of fabric are optional

#### Total heght:1020mm



## Production















### **Customize Fabric, wood and writing tablet....**



fabric

wood

writing tablet

### case study



case study



### For more information, please contact us.....



Add.:NO.85 Jiurui Avenue, Xunyang District, Jiujiangcity, Jiangxi, 332000



Contact:Mr.Allen Wu(General Manager)



Phone/WhatsApp: 0086 189 7915 0811



Email:allen@echo-sports.com

# c o m t a c t