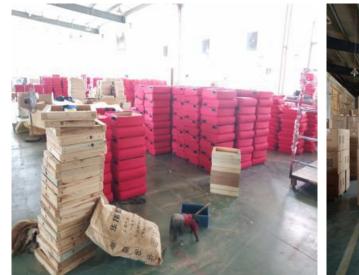

(T)120mm(the maximum thickness) Density of sponge:45 to 60KG per cubic meter Inner cover of backrest:plywood

**Outer cover of backrest:selected hardwood which is shaped by mold, 20mm thickness, Eco paint coating surface treatment** 

#### • SEAT:

Sponge cushion:cold-molded polyurethane Density of sponge: 50 to 60KG per cubic meter. Seat sponge dimension:(L)470\*(W)450\*(T)170mm Outer cover of seat:hardwood with eco paint coating,20mm thickness

• ARMREST&CHAIR LEG Armrest surface material:PU leather Armrest height:620mm Chair leg:die casting aluminum, paint coating surface treatment.fabric side

• FABRIC: selected high quality linen and velvet with anti-static, anti-pilling and flame retardant tested, the colors of fabric are optional

#### Total heght:1020mm



## Production















### **Customize Fabric, wood and writing tablet....**



fabric

wood

writing tablet

### case study



case study



### For more information, please contact us.....



Add.:NO.85 Jiurui Avenue, Xunyang District, Jiujiangcity, Jiangxi, 332000



Contact:Mr.Allen Wu(General Manager)



Phone/WhatsApp: 0086 189 7915 0811



Email:allen@echo-sports.com

# c o m t a c t