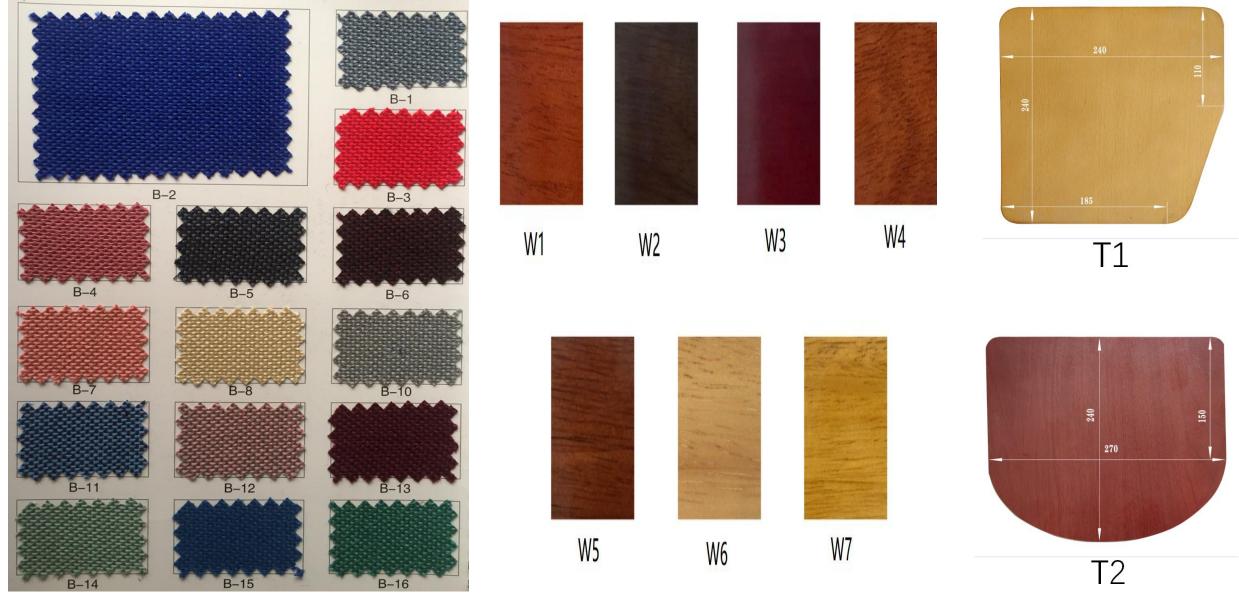

### **Customize Fabric, wood and writing tablet....**

fabric

wood

writing tablet