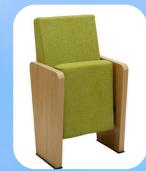

#### • BACKREST:

Shape of back spongecold-molded polyurethane with high density sponge Dimension :(L)710±10mm\*(W)500\*(T)120mm Density of sponge:40 to 55KG per cubic meter

#### • SEAT:

Sponge cushion:cold-molded polyurethane Density of sponge: 40 to 55KG per cubic meter. Seat sponge dimension:(L)500\*(W)450\*(T)100mm(the maximum thickness) Outer cover of seat:hardwood,(L)445\*(W)425\*(T)13mm

#### ARMREST&CHAIR LEG

armrest material:solid wood,thickness 70mm, paint coating surface treatment. Armrest height:650mm

#### Model NO.ES4203

• FABRIC: selected high quality linen and velvet with anti-static, anti-pilling and flame retardant tested, the colors of fabric are optional