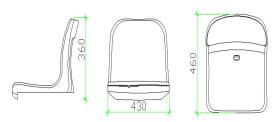

ES1300

Size:W 430\*H 410\*D 460 mm

Material :HDPE

**Hollow Blow Moulding** 

ES1400

Size:W 420\*H 330\*D 450 mm

Material :HDPP

Injection Molding