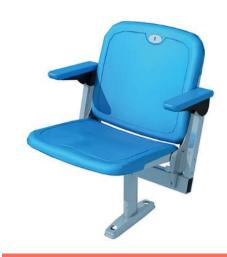

#### ES1100

Size:W 415\*H 160\*D 410 mm

Material :HDPE

**Hollow Blow Moulding** 

ES1200

Size:W 415\*H 310\*D 450 mm

Material :HDPE

**Hollow Blow Moulding** 

ES1300

Size:W 430\*H 410\*D 460 mm

Material :HDPE

**Hollow Blow Moulding** 

ES1400

Size:W 420\*H 330\*D 450 mm

Material :HDPP

Injection Molding

#### ES1500

Size:W 430\*H 360\*D 460 mm

Material: HDPP

**Hollow Blow Moulding** 

ES1600

Size:W 430\*H 410\*D 460 mm

Material :HDPE

**Hollow Blow Moulding** 

ES1700

Size:W 420\*H 330\*D 450 mm

Material :HDPE

**Hollow Blow Moulding** 

ES2100

Size:W 460\*H 690\*D 460 mm

Material :HDPE

**Hollow Blow Moulding** 

ES2200

Size:W 440\*H 755\*H 5602 mm

Material :HDPE

**Hollow Blow Moulding** 

ES2300

Size:W 560\* H 840\*D 540 mm

Material :HDPE

**Hollow Blow Moulding** 

#### ES2400

Size:W 450\*H 810\*D 575 mm

Material :HDPP Injection Molding

ES2401

Size:W 450\*H 810\*D 575 mm

Material :HDPP

Injection Molding