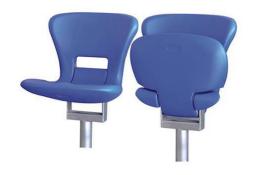

ES1300

Size:W 430\*H 410\*D 460 mm

Material :HDPE

**Hollow Blow Moulding** 

ES1400

Size:W 420\*H 330\*D 450 mm

Material :HDPP

Injection Molding