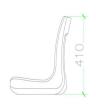

#### ES1500

Size:W 430\*H 360\*D 460 mm

Material: HDPP

**Hollow Blow Moulding** 

ES1600

Size:W 430\*H 410\*D 460 mm

Material :HDPE

**Hollow Blow Moulding** 