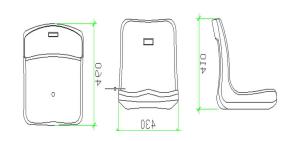

#### ES1100

Size:W 415\*H 160\*D 410 mm

Material :HDPE

**Hollow Blow Moulding** 

ES1200

Size:W 415\*H 310\*D 450 mm

Material :HDPE

**Hollow Blow Moulding** 

ES1300

Size:W 430\*H 410\*D 460 mm

Material :HDPE

**Hollow Blow Moulding** 

ES1400

Size:W 420\*H 330\*D 450 mm

Material :HDPP

Injection Molding

#### ES1500

Size:W 430\*H 360\*D 460 mm

Material: HDPP

**Hollow Blow Moulding** 

ES1600

Size:W 430\*H 410\*D 460 mm

Material :HDPE

**Hollow Blow Moulding** 

ES1700

Size:W 420\*H 330\*D 450 mm

Material :HDPE

**Hollow Blow Moulding** 

ES2100

Size:W 460\*H 690\*D 460 mm

Material :HDPE

**Hollow Blow Moulding** 

ES2200

Size:W 440\*H 755\*H 5602 mm

Material :HDPE

**Hollow Blow Moulding** 

ES2300

Size:W 560\* H 840\*D 540 mm

Material :HDPE

**Hollow Blow Moulding** 

#### ES2400

Size:W 450\*H 810\*D 575 mm

Material :HDPP Injection Molding

ES2401

Size:W 450\*H 810\*D 575 mm

Material :HDPP

Injection Molding