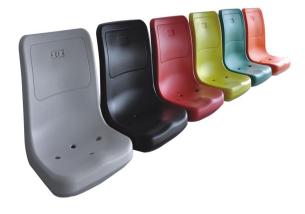

#### ES1100

Size:W 415\*H 160\*D 410 mm

Material :HDPE

**Hollow Blow Moulding** 

ES1200

Size:W 415\*H 310\*D 450 mm

Material :HDPE

**Hollow Blow Moulding** 

ES1300

Size:W 430\*H 410\*D 460 mm

Material :HDPE

**Hollow Blow Moulding** 

ES1400

Size:W 420\*H 330\*D 450 mm

Material :HDPP

Injection Molding

#### ES1500

Size:W 430\*H 360\*D 460 mm

Material: HDPP

**Hollow Blow Moulding** 

ES1600

Size:W 430\*H 410\*D 460 mm

Material :HDPE

**Hollow Blow Moulding** 

ES1700

Size:W 420\*H 330\*D 450 mm

Material :HDPE

**Hollow Blow Moulding** 

ES2100

Size:W 460\*H 690\*D 460 mm

Material :HDPE

**Hollow Blow Moulding** 

ES2200

Size:W 440\*H 755\*H 5602 mm

Material :HDPE

**Hollow Blow Moulding** 

ES2300

Size:W 560\* H 840\*D 540 mm

Material :HDPE

**Hollow Blow Moulding** 

#### ES2400

Size:W 450\*H 810\*D 575 mm

Material :HDPP Injection Molding

ES2401

Size:W 450\*H 810\*D 575 mm

Material :HDPP

Injection Molding