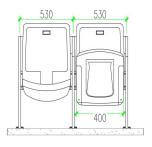

D 460 mm

Material :HDPE

**Hollow Blow Moulding** 

ES1400

Size:W 420\*H 330\*D 450 mm

Material :HDPP

Injection Molding

















#### ES1500

Size:W 430\*H 360\*D 460 mm

Material: HDPP

**Hollow Blow Moulding** 

ES1600

Size:W 430\*H 410\*D 460 mm

Material :HDPE

**Hollow Blow Moulding** 

ES1700

Size:W 420\*H 330\*D 450 mm

Material :HDPE

**Hollow Blow Moulding** 

ES2100

Size:W 460\*H 690\*D 460 mm

Material :HDPE

**Hollow Blow Moulding** 















ES2200

Size:W 440\*H 755\*H 5602 mm

Material :HDPE

**Hollow Blow Moulding** 



ES2300

Size:W 560\* H 840\*D 540 mm

Material :HDPE

**Hollow Blow Moulding** 



#### ES2400

Size:W 450\*H 810\*D 575 mm

Material :HDPP Injection Molding



ES2401

Size:W 450\*H 810\*D 575 mm

Material :HDPP

Injection Molding

















# Need Best Price or More Information? Contact Us!

Jiangxi ECHO Technology Co., Ltd.

**Contact: Allen Wu (sales director)** 

**Phone/WhatsApp:** 0086 189 7915 0811

Email: allen@echo-sports.com

Address: NO.85 Jiurui Avenue, Xunyang District, Jiujiangcity, Jiangxi Province, 332000