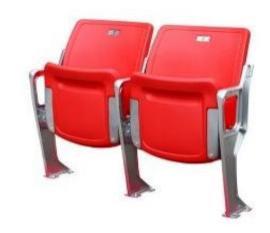

#### ES1100

Size:W 415\*H 160\*D 410 mm

Material :HDPE

**Hollow Blow Moulding** 

ES1200

Size:W 415\*H 310\*D 450 mm

Material :HDPE

**Hollow Blow Moulding** 

ES1300

Size:W 430\*H 410\*D 460 mm

Material :HDPE

**Hollow Blow Moulding** 

ES1400

Size:W 420\*H 330\*D 450 mm

Material :HDPP

Injection Molding

#### ES1500

Size:W 430\*H 360\*D 460 mm

Material: HDPP

**Hollow Blow Moulding** 

ES1600

Size:W 430\*H 410\*D 460 mm

Material :HDPE

**Hollow Blow Moulding** 

ES1700

Size:W 420\*H 330\*D 450 mm

Material :HDPE

**Hollow Blow Moulding** 

ES2100

Size:W 460\*H 690\*D 460 mm

Material :HDPE

**Hollow Blow Moulding** 

ES2200

Size:W 440\*H 755\*H 5602 mm

Material :HDPE

**Hollow Blow Moulding** 

ES2300

Size:W 560\* H 840\*D 540 mm

Material :HDPE

**Hollow Blow Moulding** 

#### ES2400

Size:W 450\*H 810\*D 575 mm

Material :HDPP Injection Molding

ES2401

Size:W 450\*H 810\*D 575 mm

Material :HDPP

Injection Molding