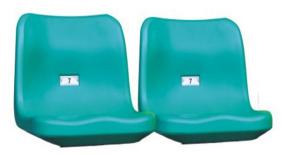

ES1300

Size:W 430\*H 410\*D 460 mm

Material :HDPE

**Hollow Blow Moulding** 

ES1400

Size:W 420\*H 330\*D 450 mm

Material :HDPP

Injection Molding