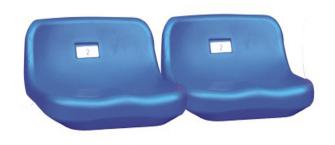

#### ES1100

Size:W 415\*H 160\*D 410 mm

Material :HDPE

**Hollow Blow Moulding** 

ES1200

Size:W 415\*H 310\*D 450 mm

Material :HDPE

**Hollow Blow Moulding** 