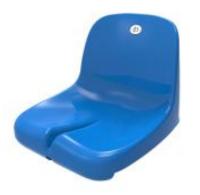

ES1300

Size:W 430\*H 410\*D 460 mm

Material :HDPE

**Hollow Blow Moulding** 

ES1400

Size:W 420\*H 330\*D 450 mm

Material :HDPP

Injection Molding