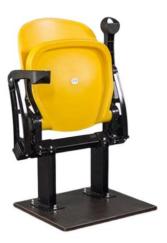

#### ES1100

Size:W 415\*H 160\*D 410 mm

Material :HDPE

**Hollow Blow Moulding** 

ES1200

Size:W 415\*H 310\*D 450 mm

Material :HDPE

**Hollow Blow Moulding** 

ES1300

Size:W 430\*H 410\*D 460 mm

Material :HDPE

**Hollow Blow Moulding** 

ES1400

Size:W 420\*H 330\*D 450 mm

Material :HDPP

Injection Molding

#### ES1500

Size:W 430\*H 360\*D 460 mm

Material: HDPP

**Hollow Blow Moulding** 

ES1600

Size:W 430\*H 410\*D 460 mm

Material :HDPE

**Hollow Blow Moulding** 

ES1700

Size:W 420\*H 330\*D 450 mm

Material :HDPE

**Hollow Blow Moulding** 

ES2100

Size:W 460\*H 690\*D 460 mm

Material :HDPE

**Hollow Blow Moulding** 

ES2200

Size:W 440\*H 755\*H 5602 mm

Material :HDPE

**Hollow Blow Moulding** 

ES2300

Size:W 560\* H 840\*D 540 mm

Material :HDPE

**Hollow Blow Moulding** 

#### ES2400

Size:W 450\*H 810\*D 575 mm

Material :HDPP Injection Molding

ES2401

Size:W 450\*H 810\*D 575 mm

Material :HDPP

Injection Molding