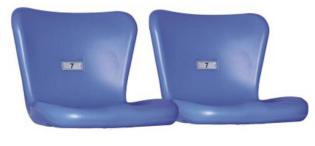

#### ES1500

Size:W 430\*H 360\*D 460 mm

Material: HDPP

**Hollow Blow Moulding** 

ES1600

Size:W 430\*H 410\*D 460 mm

Material :HDPE

**Hollow Blow Moulding** 