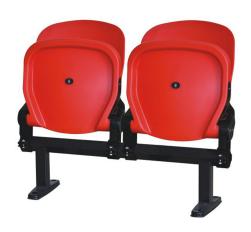

#### ES1100

Size:W 415\*H 160\*D 410 mm

Material :HDPE

**Hollow Blow Moulding** 

ES1200

Size:W 415\*H 310\*D 450 mm

Material :HDPE

**Hollow Blow Moulding** 

ES1300

Size:W 430\*H 410\*D 460 mm

Material :HDPE

**Hollow Blow Moulding** 

ES1400

Size:W 420\*H 330\*D 450 mm

Material :HDPP

Injection Molding

#### ES1500

Size:W 430\*H 360\*D 460 mm

Material: HDPP

**Hollow Blow Moulding** 

ES1600

Size:W 430\*H 410\*D 460 mm

Material :HDPE

**Hollow Blow Moulding** 

ES1700

Size:W 420\*H 330\*D 450 mm

Material :HDPE

**Hollow Blow Moulding** 

ES2100

Size:W 460\*H 690\*D 460 mm

Material :HDPE

**Hollow Blow Moulding** 

ES2200

Size:W 440\*H 755\*H 5602 mm

Material :HDPE

**Hollow Blow Moulding** 

ES2300

Size:W 560\* H 840\*D 540 mm

Material :HDPE

**Hollow Blow Moulding** 

#### ES2400

Size:W 450\*H 810\*D 575 mm

Material :HDPP Injection Molding

ES2401

Size:W 450\*H 810\*D 575 mm

Material :HDPP

Injection Molding