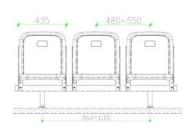

\*D 460 mm

Material :HDPE

**Hollow Blow Moulding** 

ES1400

Size:W 420\*H 330\*D 450 mm

Material :HDPP

Injection Molding

















#### ES1500

Size:W 430\*H 360\*D 460 mm

Material: HDPP

**Hollow Blow Moulding** 

ES1600

Size:W 430\*H 410\*D 460 mm

Material :HDPE

**Hollow Blow Moulding** 

ES1700

Size:W 420\*H 330\*D 450 mm

Material :HDPE

**Hollow Blow Moulding** 

ES2100

Size:W 460\*H 690\*D 460 mm

Material :HDPE

**Hollow Blow Moulding** 















ES2200

Size:W 440\*H 755\*H 5602 mm

Material :HDPE

**Hollow Blow Moulding** 



ES2300

Size:W 560\* H 840\*D 540 mm

Material :HDPE

**Hollow Blow Moulding** 



#### ES2400

Size:W 450\*H 810\*D 575 mm

Material :HDPP Injection Molding



ES2401

Size:W 450\*H 810\*D 575 mm

Material :HDPP

Injection Molding

















# Need Best Price or More Information? Contact Us!

Jiangxi ECHO Technology Co., Ltd.

**Contact: Allen Wu (sales director)** 

**Phone/WhatsApp:** 0086 189 7915 0811

Email: allen@echo-sports.com

Address: NO.85 Jiurui Avenue, Xunyang District, Jiujiangcity, Jiangxi Province, 332000