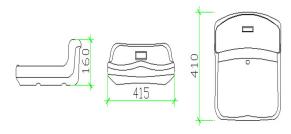

#### ES1100

Size:W 415\*H 160\*D 410 mm

Material :HDPE

**Hollow Blow Moulding** 

ES1200

Size:W 415\*H 310\*D 450 mm

Material :HDPE

**Hollow Blow Moulding** 