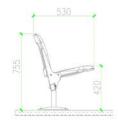

ES2200

Size:W 440\*H 755\*H 5602 mm

Material :HDPE

**Hollow Blow Moulding** 

ES2300

Size:W 560\* H 840\*D 540 mm

Material :HDPE

**Hollow Blow Moulding** 