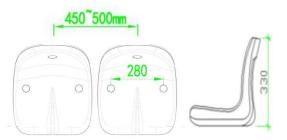

#### ES1100

Size:W 415\*H 160\*D 410 mm

Material :HDPE

**Hollow Blow Moulding** 

ES1200

Size:W 415\*H 310\*D 450 mm

Material :HDPE

**Hollow Blow Moulding** 

ES1300

Size:W 430\*H 410\*D 460 mm

Material :HDPE

**Hollow Blow Moulding** 

ES1400

Size:W 420\*H 330\*D 450 mm

Material :HDPP

Injection Molding

#### ES1500

Size:W 430\*H 360\*D 460 mm

Material: HDPP

**Hollow Blow Moulding** 

ES1600

Size:W 430\*H 410\*D 460 mm

Material :HDPE

**Hollow Blow Moulding** 

ES1700

Size:W 420\*H 330\*D 450 mm

Material :HDPE

**Hollow Blow Moulding** 

ES2100

Size:W 460\*H 690\*D 460 mm

Material :HDPE

**Hollow Blow Moulding** 

ES2200

Size:W 440\*H 755\*H 5602 mm

Material :HDPE

**Hollow Blow Moulding** 

ES2300

Size:W 560\* H 840\*D 540 mm

Material :HDPE

**Hollow Blow Moulding** 

#### ES2400

Size:W 450\*H 810\*D 575 mm

Material :HDPP Injection Molding

ES2401

Size:W 450\*H 810\*D 575 mm

Material :HDPP

Injection Molding