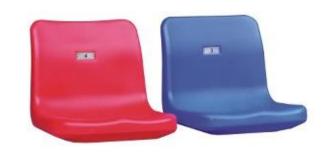

#### ES1100

Size:W 415\*H 160\*D 410 mm

Material :HDPE

**Hollow Blow Moulding** 

ES1200

Size:W 415\*H 310\*D 450 mm

Material :HDPE

**Hollow Blow Moulding** 