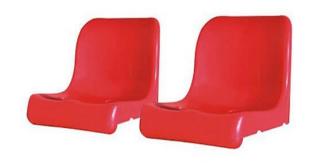

#### ES1100

Size:W 415\*H 160\*D 410 mm

Material :HDPE

**Hollow Blow Moulding** 

ES1200

Size:W 415\*H 310\*D 450 mm

Material :HDPE

**Hollow Blow Moulding** 

ES1300

Size:W 430\*H 410\*D 460 mm

Material :HDPE

**Hollow Blow Moulding** 

ES1400

Size:W 420\*H 330\*D 450 mm

Material :HDPP

Injection Molding

#### ES1500

Size:W 430\*H 360\*D 460 mm

Material: HDPP

**Hollow Blow Moulding** 

ES1600

Size:W 430\*H 410\*D 460 mm

Material :HDPE

**Hollow Blow Moulding** 

ES1700

Size:W 420\*H 330\*D 450 mm

Material :HDPE

**Hollow Blow Moulding** 

ES2100

Size:W 460\*H 690\*D 460 mm

Material :HDPE

**Hollow Blow Moulding** 

ES2200

Size:W 440\*H 755\*H 5602 mm

Material :HDPE

**Hollow Blow Moulding** 

ES2300

Size:W 560\* H 840\*D 540 mm

Material :HDPE

**Hollow Blow Moulding** 

#### ES2400

Size:W 450\*H 810\*D 575 mm

Material :HDPP Injection Molding

ES2401

Size:W 450\*H 810\*D 575 mm

Material :HDPP

Injection Molding