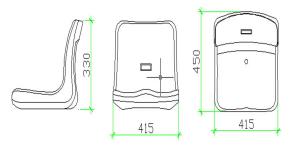

ES1300

Size:W 430\*H 410\*D 460 mm

Material :HDPE

**Hollow Blow Moulding** 

ES1400

Size:W 420\*H 330\*D 450 mm

Material :HDPP

Injection Molding

ES1700

Size:W 420\*H 330\*D 450 mm

Material :HDPE

**Hollow Blow Moulding** 

ES2100

Size:W 460\*H 690\*D 460 mm

Material :HDPE

**Hollow Blow Moulding** 