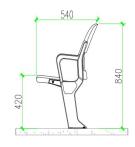

ES2200

Size:W 440\*H 755\*H 5602 mm

Material :HDPE

**Hollow Blow Moulding** 

ES2300

Size:W 560\* H 840\*D 540 mm

Material :HDPE

**Hollow Blow Moulding** 