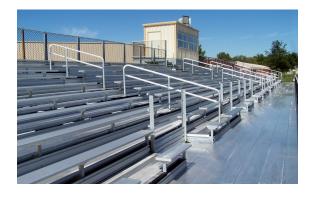

#### 8-Row Aluminum Bleacher

Applied to outdoor swimming pool with membrane structure shed, bench seating, pipe guardrail, handrail and aisles

| Row | Length | Capacity | Size (W*H*D) mm         |
|-----|--------|----------|-------------------------|
|     | 6m     | 62       | 6000*1650 (2450) *4350  |
| 6   | 12m    | 134      | 12000*1650 (2450) *4350 |
| 7   | 6m     | 72       | 6000*1900 (2700) *5100  |
|     | 12m    | 156      | 12000*1900 (2700) *5100 |
|     | 6m     | 82       | 6000*2150 (2950) *5850  |
| 8   | 12m    | 178      | 12000*2150 (2950) *5850 |
| 9   | 6m     | 92       | 6000*2400 (3200) *6600  |
|     | 12m    | 200      | 12000*2400 (3200) *6600 |
|     | 6m     | 102      | 6000*2650 (3450) *7350  |
| 10  | 12m    | 222      | 12000*2650 (3450) *7350 |