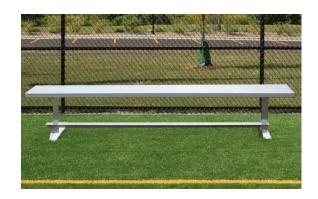

fixed without backrest

mobile without backrest

|          | Bench Specification   |    |    |
|----------|-----------------------|----|----|
| Size     | 2m                    | 4m | 6m |
| Capacity | 5                     | 10 | 15 |
| Material | 100% 6061-T6 aluminum |    |    |