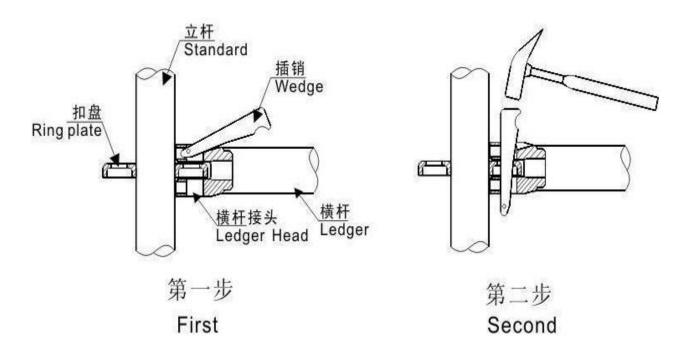

• When installing, simply push the Ledger head into the Ring plate plane and tighten it to the top standard.

Then insert the wedge into the Ring plate and push it out of the bottom of the plug with your hand.

Finally hammer the wedge tightly and firmly connect the ledger and standard together.

 When disassembly, just use the hammer knock from the wedge bottom to the top to knock out the wedge,

when the wedge is very loose ,then you can easily disassemble .