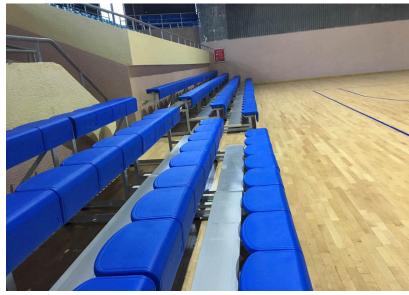

# ECH@ 3-5 ROW SIMPLE GRANDSTAND

|                       | 3-Row Grandstand                                |       |       |
|-----------------------|-------------------------------------------------|-------|-------|
| Length                | 2.25m                                           | 4.05m | 5.85m |
| Capacity              | 15                                              | 27    | 39    |
| Structure<br>Material | 100% Aluminum 6061-<br>T6<br>Can add HDPE seats |       |       |

|                       | 4-Row Grandstand                                |       |       |
|-----------------------|-------------------------------------------------|-------|-------|
| Length                | 2.25m                                           | 4.05m | 5.85m |
| Capacity              | 20                                              | 36    | 52    |
| Structure<br>Material | 100% Aluminum 6061-<br>T6<br>Can add HDPE seats |       |       |

|                       | 5-Row Grandstand                                |       |       |
|-----------------------|-------------------------------------------------|-------|-------|
| Length                | 2.25m                                           | 4.05m | 5.85m |
| Capacity              | 25                                              | 45    | 65    |
| Structure<br>Material | 100% Aluminum 6061-<br>T6<br>Can add HDPE seats |       |       |