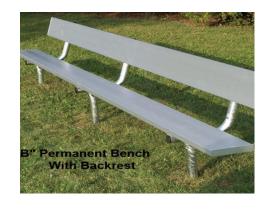

OEM/ODM customize to your requirements are welcome as well. With so many years project experience, we have built our reputation of quality, cost saving and customer service, that's the most important thing for us.

Our sales office headquarters is located in Jiujiang, our service team is efficient and will make sure your order process easy and cost-efficient. If there is a product you are looking for and can not find it on our website or catalog, we will do our best to give you professional advice









fixed without backrest



mobile without backrest

|          | Bench Specification   |    |    |
|----------|-----------------------|----|----|
| Size     | 2m                    | 4m | 6m |
| Capacity | 5                     | 10 | 15 |
| Material | 100% 6061-T6 aluminum |    |    |



fixed with backrest



mobile with backrest

# ECH@ 3-5 ROW SIMPLE GRANDSTAND







|                       | 3-Row Grandstand                                |       |       |
|-----------------------|-------------------------------------------------|-------|-------|
| Length                | 2.25m                                           | 4.05m | 5.85m |
| Capacity              | 15                                              | 27    | 39    |
| Structure<br>Material | 100% Aluminum 6061-<br>T6<br>Can add HDPE seats |       |       |

|                       | 4-Row Grandstand                                |       |       |
|-----------------------|-------------------------------------------------|-------|-------|
| Length                | 2.25m