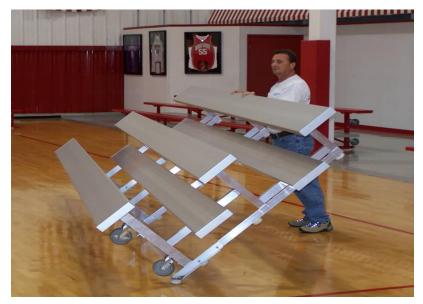

#### 10-Row Aluminum Bleacher

Applied to playground With bench seating ,guardrails,handrail and aisles

Installed state
Can be used as ordinary grandstand

Disassembly state
Can be modular storage, easy to transport