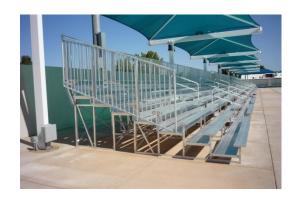

#### 8-Row Aluminum Bleacher

Applied to playground With low backrest stadium seat, square tube guardrails, side plate and aisles

#### 8-Row Aluminum Bleacher

Applied to outdoor swimming pool with membrane structure shed, bench seating, pipe guardrail, handrail and aisles

| Row | Length | Capacity | Size (W*H*D) mm         |
|-----|--------|----------|-------------------------|
|     | 6m     | 62       | 6000*1650 (2450) *4350  |
| 6   | 12m    | 134      | 12000*1650 (2450) *4350 |
| 7   | 6m     | 72       | 6000*1900 (2700) *5100  |
|     | 12m    | 156      | 12000*1900 (2700) *5100 |
|     | 6m     | 82       | 6000*2150 (2950) *5850  |
| 8   | 12m    | 178      | 12000*2150 (2950) *5850 |
| 9   | 6m     | 92       | 6000*2400 (3200) *6600  |
|     | 12m    | 200      | 12000*2400 (3200) *6600 |
|     | 6m     | 102      | 6000*2650 (3450) *7350  |
| 10  | 12m    | 222      | 12000*2650 (3450) *7350 |

#### 8-Row Aluminum Bleacher

Applied to outdoor gym with HDPE seats, frist row elevated, pipe guardrail and aisles