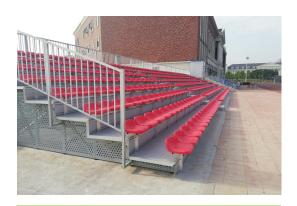

#### 8-Row Aluminum Bleacher

Applied to playground With low backrest stadium seat, square tube guardrails, side plate and aisles

#### 8-Row Aluminum Bleacher

Applied to outdoor swimming pool with membrane structure shed, bench seating, pipe guardrail, handrail and aisles

| Row | Length | Capacity | Size (W*H*D) mm         |
|-----|--------|----------|-------------------------|
|     | 6m     | 62       | 6000*1650 (2450) *4350  |
| 6   | 12m    | 134      | 12000*1650 (2450) *4350 |
| 7   | 6m     | 72       | 6000*1900 (2700) *5100  |
|     | 12m    | 156      | 12000*1900 (2700) *5100 |
|     | 6m     | 82       | 6000*2150 (2950) *5850  |
| 8   | 12m    | 178      | 12000*2150 (2950) *5850 |
| 9   | 6m     | 92       | 6000*2400 (3200) *6600  |
|     | 12m    | 200      | 12000*2400 (3200) *6600 |
|     | 6m     | 102      | 6000*2650 (3450) *7350  |
| 10  | 12m    | 222      | 12000*2650 (3450) *7350 |

#### 8-Row Aluminum Bleacher

Applied to outdoor gym with HDPE seats, frist row elevated, pipe guardrail and aisles

#### 10-Row Aluminum Bleacher

Applied to playground With bench seating ,guardrails,handrail and aisles

Installed state
Can be used as ordinary grandstand

Disassembly state
Can be modular storage, easy to transport