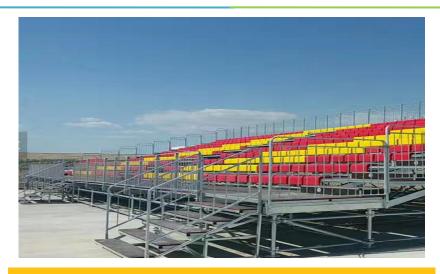

#### 8-Row Aluminum Bleacher

Applied to outdoor gym with HDPE seats, frist row elevated, pipe guardrail and aisles