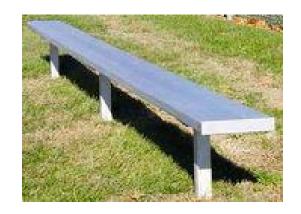

fixed without backrest

mobile without backrest

|          | Bench Specification   |    |    |
|----------|-----------------------|----|----|
| Size     | 2m                    | 4m | 6m |
| Capacity | 5                     | 10 | 15 |
| Material | 100% 6061-T6 aluminum |    |    |