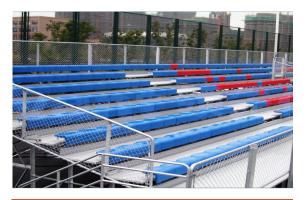

#### 8-Row Aluminum Bleacher

Applied to playground With low backrest stadium seat, square tube guardrails, side plate and aisles