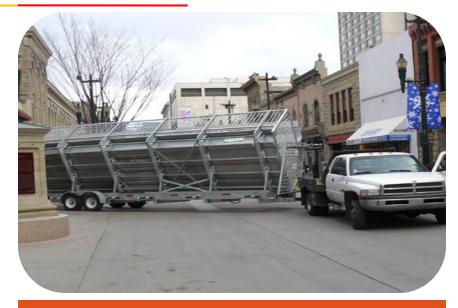

Open State Can be used as ordinary grandstand

Folding & Mobile State Can be transported by truck in highway

## Next generation product of scaffolding grandstand!

Material: Anodized aluminum plank, Hot galvanized steel frame

Seat Rows: 8 , Capacity: 146 persons , Weight: 3250 kg

Deployed size: Length 9340mm\*Width 4701mm\*Height 2918mm Folded size: Length 9340mm\*Width 2414mm\*Height 3333mm

Row Dimensions: Height 200mm, Width 630mm Center Aisle: Width 1000mm with ADA Handrail

Drive System: Hydraulic Actuation, 12V/150A, One-button operation

Features: DOT marker and signal lights, Towing coupler, Support jacks, Enclosed risers, Safety guardrail