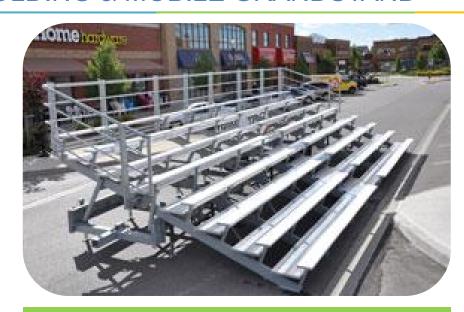

Open State Can be used as ordinary grandstand

Folding & Mobile State Can be transported by truck in highway

## Next generation product of scaffolding grandstand!

Material: Anodized aluminum plank, Hot galvanized steel frame

Seat Rows: 8 , Capacity: 146 persons , Weight: 3250 kg

Deployed size: Length 9340mm\*Width 4701mm\*Height 2918mm Folded size: Length 9340mm\*Width 2414mm\*Height 3333mm

Row Dimensions: Height 200mm, Width 630mm Center Aisle: Width 1000mm with ADA Handrail

Drive System: Hydraulic Actuation, 12V/150A, One-button operation

Features: DOT marker and signal lights, Towing coupler, Support jacks, Enclosed risers, Safety guardrail